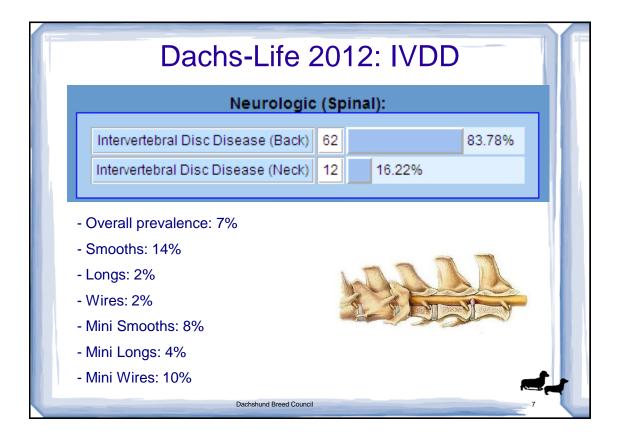

|
|                        | 1107 Surveys<br>@ 09/04/12                     | No 643 59.54%                                                             |
|                        |                                                |                                                                           |
|                        |                                                |                                                                           |
|                        |                                                |                                                                           |
|                        | Dachshund Breed Co                             | uncil 6                                                                   |





| Dachs-Life 2012: Eye Disease                                   |                  |                                                     |  |  |
|----------------------------------------------------------------|------------------|-----------------------------------------------------|--|--|
| Ocular (eyes):                                                 |                  |                                                     |  |  |
| Blindness (unspecified cause)                                  | 9 19.15%         |                                                     |  |  |
| Blocked Tear Ducts                                             | 5 10.64%         |                                                     |  |  |
| Cataracts                                                      |