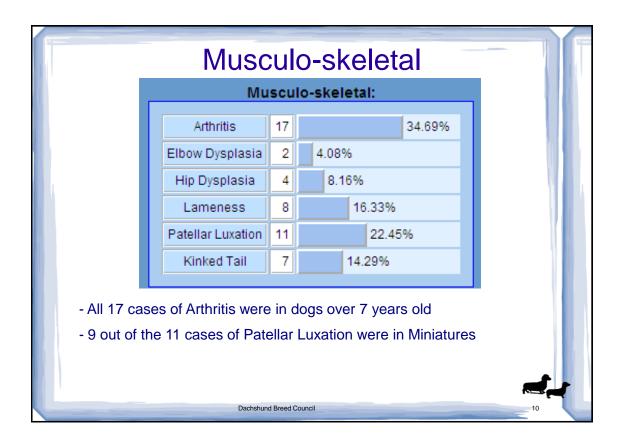

|                                                     |  |  |
| SARDS                                                          | 0.00%            |                                                     |  |  |
| All 15 cases of Ca<br>were in Miniatures<br>All 6 cases of Dis |                  | dogs over 9 years old and 14 of those<br>Mini Longs |  |  |
| All 10 cases of Pl                                             | RA were in Minia | tures; 4 were in dogs under 4 years                 |  |  |
| All the cases of B<br>All and 80% of the                       |                  | cified causes) were in dogs older than              |  |  |
|                                                                |                  |                                                     |  |  |