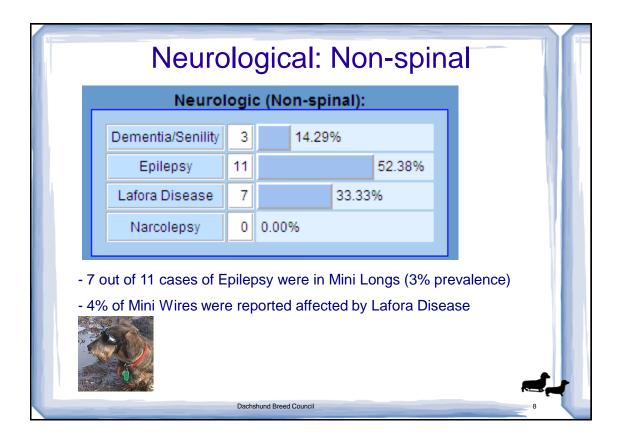

|
|                        | 1107 Surveys<br>@ 09/04/12                     | No 643 59.54%                                                             |
|                        |                                                |                                                                           |
|                        |                                                |                                                                           |
|                        |                                                |                                                                           |
|                        | Dachshund Breed Co                             | uncil 6                                                                   |





| Dachs-Life 2012: Eye Disease                                   |                  |                                                     |  |  |
|----------------------------------------------------------------|------------------|-----------------------------------------------------|--|--|
| Ocular (eyes):                                                 |                  |                                                     |  |  |
| Blindness (unspecified cause)                                  | 9 19.15%         |                                                     |  |  |
| Blocked Tear Ducts                                             | 5 10.64%         |                                                     |  |  |
| Cataracts                                                      | 1